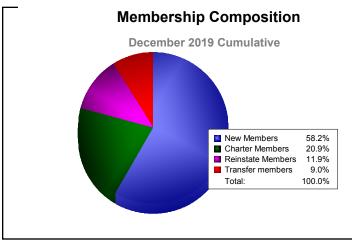

| Year      | New<br>Clubs | Dropped<br>Clubs | Gain/<br>Loss<br>Clubs | New<br>Members | Charter<br>Members | Reinstate<br>Members | Transfer<br>Members | Total<br>Member<br>Added | Total<br>Members<br>Dropped | Gain/<br>Loss<br>Members |
|-----------|--------------|------------------|------------------------|----------------|--------------------|----------------------|---------------------|--------------------------|-----------------------------|--------------------------|
| 2015-2016 | 0            | -4               | -4                     | 119            | 0                  | 9                    | 3                   | 131                      | -223                        | -92                      |
| 2016-2017 | 2            | -1               | 1                      | 119            | 76                 | 8                    | 28                  | 231                      | -182                        | 49                       |
| 2017-2018 | 0            | -5               | -5                     | 96             | 2                  | 4                    | 7                   | 109                      | -212                        | -103                     |
| 2018-2019 | 0            | -4               | -4                     | 52             | 2                  | 3                    | 10                  | 67                       | -172                        | -105                     |
| 2019-2020 | 0            | -3               | -3                     | 39             | 14                 | 8                    | 6                   | 67                       | -81                         | -14                      |
| Average   | 0            | -3               | -3                     | 85             | 19                 | 6                    | 11                  | 121                      | -174                        | -53                      |
|           |              |                  |                        | -              | -                  | -                    | -                   |                          | -                           |                          |