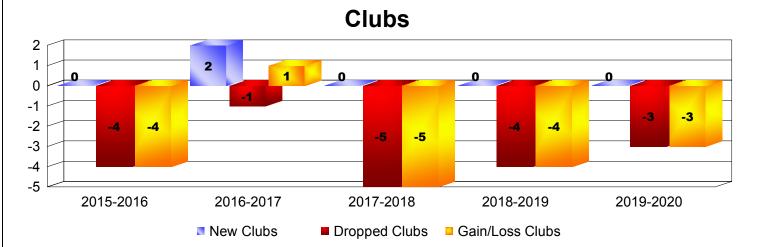

| Year      | New<br>Clubs | Dropped<br>Clubs | Gain/<br>Loss<br>Clubs | New<br>Members | Charter<br>Members | Reinstate<br>Members | Transfer<br>Members | Total<br>Member<br>Added | Total<br>Members<br>Dropped | Gain/<br>Loss<br>Members |
|-----------|--------------|------------------|------------------------|----------------|--------------------|----------------------|---------------------|--------------------------|-----------------------------|--------------------------|
| 2015-2016 | 0            | -4               | -4                     | 119            | 0                  | 9                    | 3                   | 131                      | -223                        | -92                      |
| 2016-2017 | 2            | -1               | 1                      | 119            | 76                 | 8                    | 28                  | 231                      | -182                        | 49                       |
| 2017-2018 | 0            | -5               | -5                     | 96             | 2                  | 4                    | 7                   | 109                      | -212                        | -103                     |
| 2018-2019 | 0            | -4               | -4                     | 52             | 2                  | 3                    | 10                  | 67                       | -172                        | -105                     |
| 2019-2020 | 0            | -3               | -3                     | 39             | 14                 | 8                    | 6                   | 67                       | -81                         | -14                      |
| Average   | 0            | -3               | -3                     | 85             | 19                 | 6                    | 11                  | 121                      | -174                        | -53                      |
|           |              |                  |                        | -              | -                  | -                    | -                   |                          | -                           |                          |