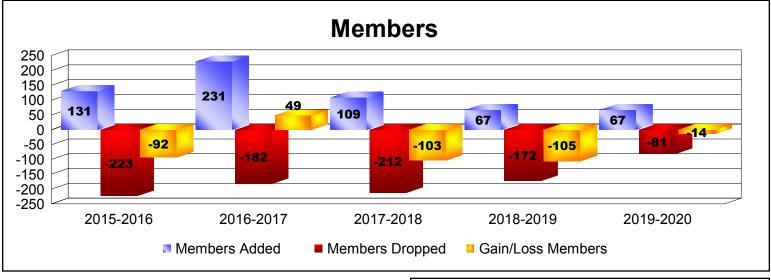

| Year      | New<br>Clubs | Dropped<br>Clubs | Gain/<br>Loss<br>Clubs | New<br>Members | Charter<br>Members | Reinstate<br>Members | Transfer<br>Members | Total<br>Member<br>Added | Total<br>Members<br>Dropped | Gain/<br>Loss<br>Members |
|-----------|--------------|------------------|------------------------|----------------|--------------------|----------------------|---------------------|--------------------------|-----------------------------|--------------------------|
| 2015-2016 | 0            | -4               | -4                     | 119            | 0                  | 9                    | 3                   | 131                      | -223                        | -92                      |
| 2016-2017 | 2            | -1               | 1                      | 119            | 76                 | 8                    | 28                  | 231                      | -182                        | 49                       |
| 2017-2018 | 0            | -5               | -5                     | 96             | 2                  | 4                    | 7                   | 109                      | -212                        | -103                     |
| 2018-2019 | 0            | -4               | -4                     | 52             | 2                  | 3                    | 10                  | 67                       | -172                        | -105                     |
| 2019-2020 | 0            | -3               | -3                     | 39             | 14                 | 8                    | 6                   | 67                       | -81                         | -14                      |
| Average   | 0            | -3               | -3                     | 85             | 19                 | 6                    | 11                  | 121                      | -174                        | -53                      |
|           |              |                  |                        | -              | -                  | -                    | -                   |                          | -                           |                          |